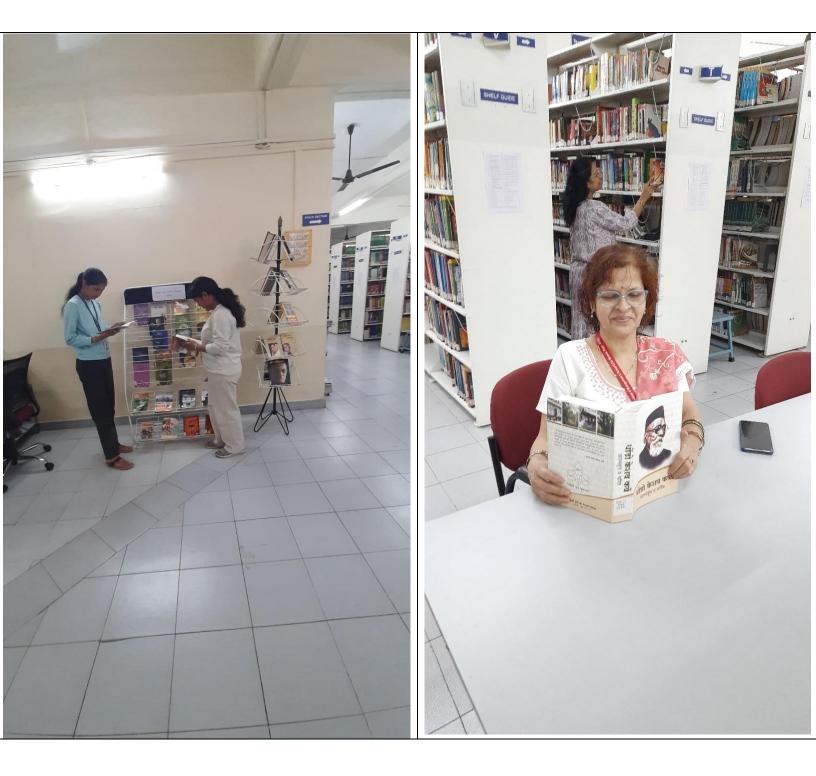

#### Marathi Bhasha Sanvardhan Pandharwada – January 2025

On the occasion of Marathi Bhasha Sanvardhan Pandharwada 2025, Library arranged display of selected Marathi Books in library to motivate users to issue and read Marathi books. Many students, teaching and non-teaching staff members visited library selected books, read them in library. Students and staff issued Marathi literature books from library.

Selected Marathi Poems were displayed in the library during 14<sup>th</sup> to 28<sup>th</sup> January 2025. Visitors visited and read them too.

Marathi e-books link was shared with users so that they can download and read free e-books. Feedback is received from faculty members and students that they have downloaded selected books of their interest for reading.

### Photos: Students, Teaching and Non-teaching staff issuing Marathi Literature from Library