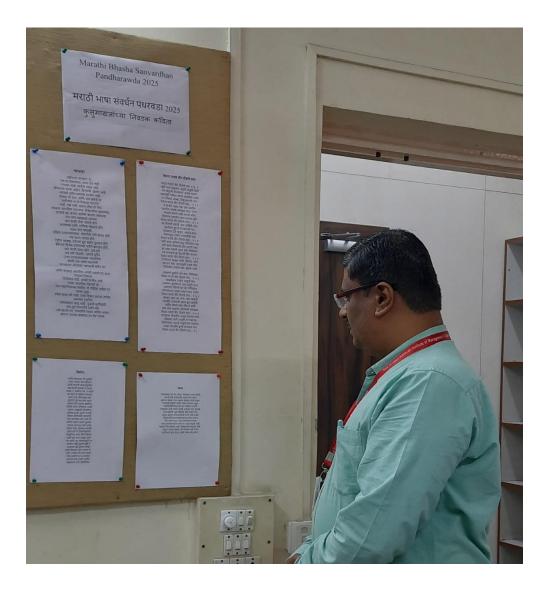

#### Marathi Bhasha Sanvardhan Pandharwada – January 2025

On the occasion of Marathi Bhasha Sanvardhan Pandharwada 2025, Library arranged display of selected Marathi Books in library to motivate users to issue and read Marathi books. Many students, teaching and non-teaching staff members visited library selected books, read them in library. Students and staff issued Marathi literature books from library.

Selected Marathi Poems were displayed in the library during 14<sup>th</sup> to 28<sup>th</sup> January 2025. Visitors visited and read them too.

Marathi e-books link was shared with users so that they can download and read free e-books. Feedback is received from faculty members and students that they have downloaded selected books of their interest for reading.