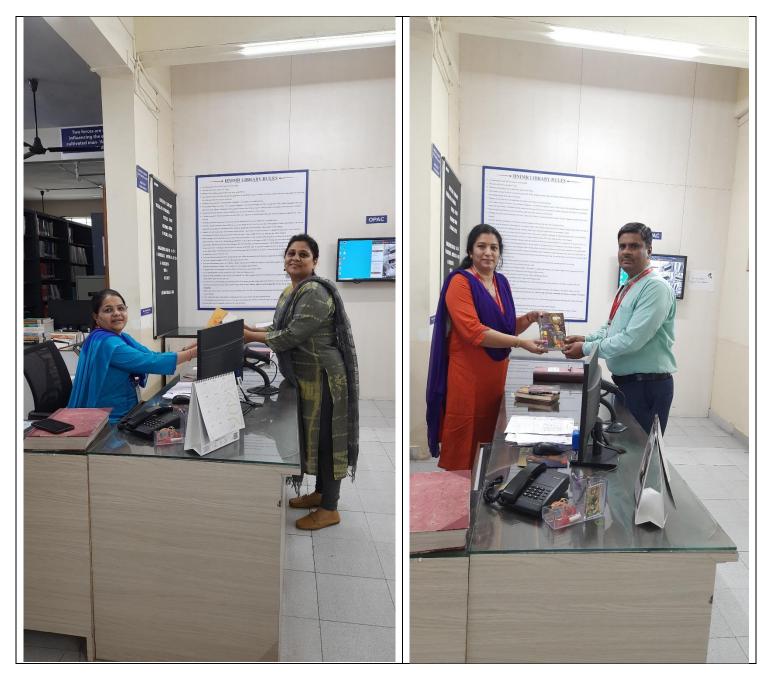

#### Marathi Bhasha Sanvardhan Pandharwada – January 2025

On the occasion of Marathi Bhasha Sanvardhan Pandharwada 2025, Library arranged display of selected Marathi Books in library to motivate users to issue and read Marathi books. Many students, teaching and non-teaching staff members visited library selected books, read them in library. Students and staff issued Marathi literature books from library.

### Photos: Students, Teaching and Non-teaching staff issuing Marathi Literature from Library