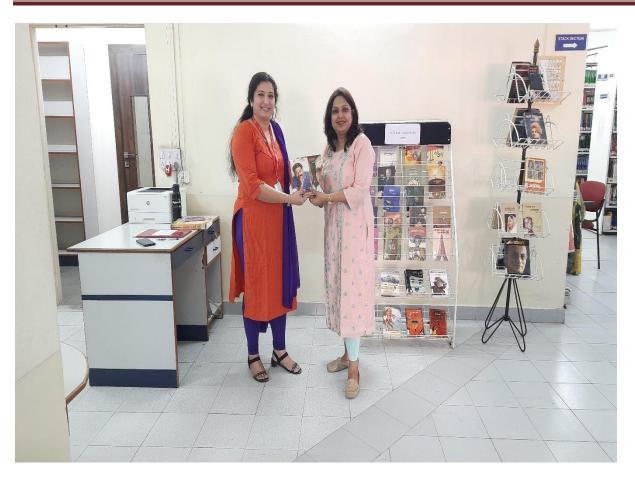

#### Marathi Bhasha Sanvardhan Pandharwada – January 2025

On the occasion of Marathi Bhasha Sanvardhan Pandharwada 2025, Library arranged display of selected Marathi Books in library to motivate users to issue and read Marathi books. Many students, teaching and non-teaching staff members visited library selected books, read them in library. Students and staff issued Marathi literature books from library.

### Photos: Students, Teaching and Non-teaching staff issuing Marathi Literature from Library