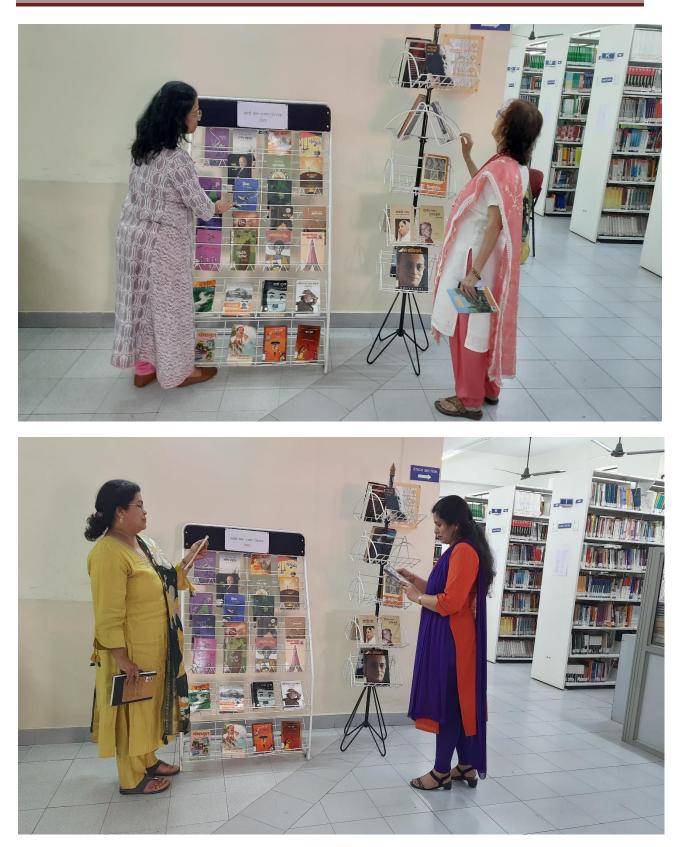

#### Marathi Bhasha Sanvardhan Pandharwada – January 2025

On the occasion of Marathi Bhasha Sanvardhan Pandharwada 2025, Library arranged display of selected Marathi Books in library to motivate users to issue and read Marathi books. Many students, teaching and non-teaching staff members visited library selected books, read them in library. Students and staff issued Marathi literature books from library.

Selected Marathi Poems were displayed in the library during 14<sup>th</sup> to 28<sup>th</sup> January 2025. Visitors visited and read them too.

Marathi e-books link was shared with users so that they can download and read free e-books. Feedback is received from faculty members and students that they have downloaded selected books of their interest for reading.

Marathi Bhasha Sanvardhan Pandharwada – January 2025 received a good response from students and staff. Marathi Bhasha Sanvardhan Pandharwada was conducted under the guidance of Director Dr. Surya Ramdas by Librarian Mrs. Manjushree Nawale along with library staff Mrs. Minal Kotwal.

### Visitors at the Display of Marathi Literature

|                          |                                                                       |                                                                                                                                                                                        | -mail sent to users                                                     |                                                                                                                                                                                                  |  |  |  |
|--------------------------|-----------------------------------------------------------------------|----------------------------------------------------------------------------------------------------------------------------------------------------------------------------------------|-------------------------------------------------------------------------|--------------------------------------------------------------------------------------------------------------------------------------------------------------------------------------------------|--|--|--|
| Y M                      | मराठी भाषा संवर्धन पंधरवडा २०२५ - × 🕂                                 |                                                                                                                                                                                        |                                                                         | - 0                                                                                                                                                                                              |  |  |  |
| ÷                        | C : mail.google.com/mail/u/0/?ta                                      | b=rm&ogbl#sent/KtbxLxghnSxPTKBvPdWBCLNzjZRCzrmTcL                                                                                                                                      |                                                                         | (0 ⊄ ±                                                                                                                                                                                           |  |  |  |
| 1                        |                                                                       |                                                                                                                                                                                        |                                                                         | 🗅 Ali Bo                                                                                                                                                                                         |  |  |  |
| ≡                        | M Gmail                                                               | Q in:sent                                                                                                                                                                              | X II                                                                    | ● Active > ⑦ ② ⅲ Google                                                                                                                                                                          |  |  |  |
| <mark>99+</mark><br>Aail | 🖉 Compose                                                             |                                                                                                                                                                                        |                                                                         | 4 of 3,604 < 义                                                                                                                                                                                   |  |  |  |
| ρ                        | <b>Inbox</b> 9,966                                                    | मराठी भाषा संवर्धन पंधरवडा २०२५ 🔤                                                                                                                                                      |                                                                         | \$ & C                                                                                                                                                                                           |  |  |  |
| Chat<br>CM<br>Veet       | <ul> <li>☆ Starred</li> <li>③ Snoozed</li> <li>☑ Important</li> </ul> | Manjushree Nawale <manjushree.n@hnim.redu.ir><br/>to mbai2024jr, MBA, staffgroup, Non, Surya *<br/>Dear Students, Teaching and Non-Teaching Staff members,</manjushree.n@hnim.redu.ir> |                                                                         | Tue, Jan 28, 3:48 PM (2 days ago) 🖕 🥎 🚦                                                                                                                                                          |  |  |  |
|                          | > Sent                                                                |                                                                                                                                                                                        |                                                                         | done in the library for <b>Marathi Bhasha Samvardhan Pandharwada 2025.</b>                                                                                                                       |  |  |  |
|                          | 🗅 Drafts 309<br>🖾 All Mail                                            | Display of Marathi Poems in the library also received a good response<br>Many of you have issued Marathi Literature books too from the Library                                         |                                                                         |                                                                                                                                                                                                  |  |  |  |
|                          | <ul> <li>O Spam 20</li> <li>Trash</li> </ul>                          | Please find below link of Marathi e-books. You can download and                                                                                                                        | read them.                                                              |                                                                                                                                                                                                  |  |  |  |
|                          | Categories     More                                                   | https://www.esahity.com/<br>हजारो दर्जेदार मराठी ईपुस्तके!                                                                                                                             |                                                                         |                                                                                                                                                                                                  |  |  |  |
|                          | Labels +                                                              | फक्त 'एकच' क्लिक आणि ईपुस्तक हजर<br>(पुस्तक वाचण्यासाठी पुस्तकाच्या कव्हरवर वि                                                                                                         | लेक करा)                                                                |                                                                                                                                                                                                  |  |  |  |
|                          | Book Shelf                                                            | (3                                                                                                                                                                                     |                                                                         |                                                                                                                                                                                                  |  |  |  |
|                          | Book Shelf Parents Inter                                              | Warn Regards,                                                                                                                                                                          |                                                                         |                                                                                                                                                                                                  |  |  |  |
|                          | Boxbe Waiting Li 2,172     Business Standard Clippi                   | Mrs. Manjushree K Nawale,<br>Librarian,<br>MKSSS's Smt. Hiraben Nanavati Institute of Management and Resear                                                                            | rrh for Women, Kanvenanar, Dune _ 50                                    |                                                                                                                                                                                                  |  |  |  |
|                          | CSR 3                                                                 | nik 333 s Sinit, in addin kanayan insulue oʻr manageneni, anu kesean<br>Ph - 020 25478008                                                                                              | un nu muntun, namunagar, 1 anu * 22                                     |                                                                                                                                                                                                  |  |  |  |
|                          | ID Cards                                                              | Disclaimer                                                                                                                                                                             |                                                                         |                                                                                                                                                                                                  |  |  |  |
|                          | <ul> <li>ILOSC 1</li> <li>Ketaki</li> </ul>                           |                                                                                                                                                                                        | ereby notified that any disclosure, copying, distribution or taking any | iou have erroneously received this message, please immediately delete it and<br>y action in reliance on the contents of this message or any accompanying<br>-mail by a third party or otherwise. |  |  |  |