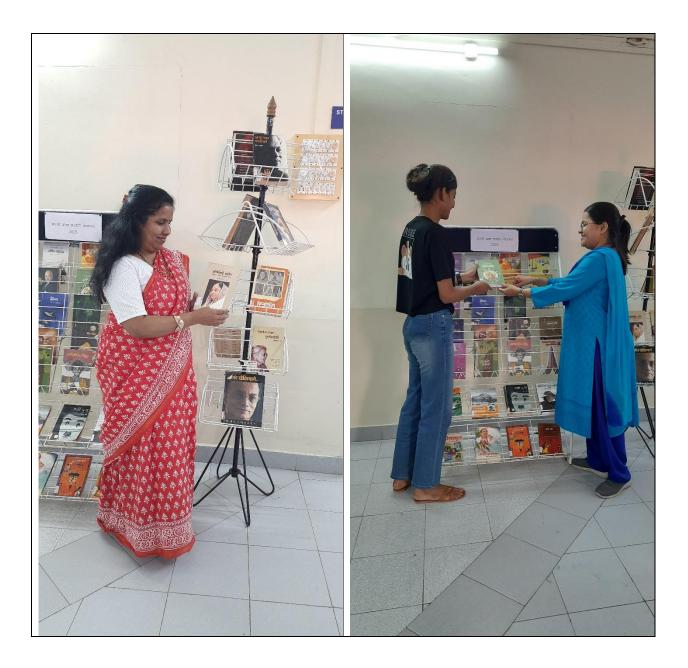

Selected Marathi Poems were displayed in the library during 14<sup>th</sup> to 28<sup>th</sup> January 2025. Visitors visited and read them too.

Marathi e-books link was shared with users so that they can download and read free e-books. Feedback is received from faculty members and students that they have downloaded selected books of their interest for reading.

### Visitors at the Display of Marathi Literature

|                          |                                                                       |                                                                                                                                                                                        | -mail sent to users                                                     |                                                                                                                                                                                                  |  |  |  |
|--------------------------|-----------------------------------------------------------------------|----------------------------------------------------------------------------------------------------------------------------------------------------------------------------------------|-------------------------------------------------------------------------|--------------------------------------------------------------------------------------------------------------------------------------------------------------------------------------------------|--|--|--|
| Y M                      | मराठी भाषा संवर्धन पंधरवडा २०२५ - × 🕂                                 |                                                                                                                                                                                        |                                                                         | - 0                                                                                                                                                                                              |  |  |  |
| ÷                        | C : mail.google.com/mail/u/0/?ta                                      | b=rm&ogbl#sent/KtbxLxghnSxPTKBvPdWBCLNzjZRCzrmTcL                                                                                                                                      |                                                                         | (0 ⊄ ±                                                                                                                                                                                           |  |  |  |
| 1                        |                                                                       |                                                                                                                                                                                        |                                                                         | 🗅 Ali Bo                                                                                                                                                                                         |  |  |  |
| ≡                        | M Gmail                                                               | Q in:sent                                                                                                                                                                              | X II                                                                    | ● Active > ⑦ ② ⅲ Google                                                                                                                                                                          |  |  |  |
| <mark>99+</mark><br>Aail | 🖉 Compose                                                             |                                                                                                                                                                                        |                                                                         | 4 of 3,604 < 义                                                                                                                                                                                   |  |  |  |
| ρ                        | <b>Inbox</b> 9,966                                                    | मराठी भाषा संवर्धन पंधरवडा २०२५ 🔤                                                                                                                                                      |                                                                         | \$ & C                                                                                                                                                                                           |  |  |  |
| Chat<br>CM<br>Veet       | <ul> <li>☆ Starred</li> <li>③ Snoozed</li> <li>☑ Important</li> </ul> | Manjushree Nawale <manjushree.n@hnim.redu.ir><br/>to mbai2024jr, MBA, staffgroup, Non, Surya *<br/>Dear Students, Teaching and Non-Teaching Staff members,</manjushree.n@hnim.redu.ir> |                                                                         | Tue, Jan 28, 3:48 PM (2 days ago) 🖕 🥎 🚦                                                                                                                                                          |  |  |  |
|                          | > Sent                                                                |                                                                                                                                                                                        |                                                                         | done in the library for <b>Marathi Bhasha Samvardhan Pandharwada 2025.</b>                                                                                                                       |  |  |  |
|                          | 🗅 Drafts 309<br>🖾 All Mail                                            | Display of Marathi Poems in the library also received a good response<br>Many of you have issued Marathi Literature books too from the Library                                         |                                                                         |                                                                                                                                                                                                  |  |  |  |
|                          | <ul> <li>O Spam 20</li> <li>Trash</li> </ul>                          | Please find below link of Marathi e-books. You can download and                                                                                                                        | read them.                                                              |                                                                                                                                                                                                  |  |  |  |
|                          | Categories     More                                                   | https://www.esahity.com/<br>हजारो दर्जेदार मराठी ईपुस्तके!                                                                                                                             |                                                                         |                                                                                                                                                                                                  |  |  |  |
|                          | Labels +                                                              | फक्त 'एकच' क्लिक आणि ईपुस्तक हजर<br>(पुस्तक वाचण्यासाठी पुस्तकाच्या कव्हरवर वि                                                                                                         | लेक करा)                                                                |                                                                                                                                                                                                  |  |  |  |
|                          | Book Shelf                                                            | (3                                                                                                                                                                                     |                                                                         |                                                                                                                                                                                                  |  |  |  |
|                          | Book Shelf Parents Inter                                              | Warn Regards,                                                                                                                                                                          |                                                                         |                                                                                                                                                                                                  |  |  |  |
|                          | Boxbe Waiting Li 2,172     Business Standard Clippi                   | Mrs. Manjushree K Nawale,<br>Librarian,<br>MKSSS's Smt. Hiraben Nanavati Institute of Management and Resear                                                                            | rrh for Women, Kanvenanar, Dune _ 50                                    |                                                                                                                                                                                                  |  |  |  |
|                          | CSR 3                                                                 | nik 333 s Sinit, in addin kanayan insulue oʻr manageneni, anu kesean<br>Ph - 020 25478008                                                                                              | un nu muntun, namunagar, 1 anu * 22                                     |                                                                                                                                                                                                  |  |  |  |
|                          | ID Cards                                                              | Disclaimer                                                                                                                                                                             |                                                                         |                                                                                                                                                                                                  |  |  |  |
|                          | <ul> <li>ILOSC 1</li> <li>Ketaki</li> </ul>                           |                                                                                                                                                                                        | ereby notified that any disclosure, copying, distribution or taking any | iou have erroneously received this message, please immediately delete it and<br>y action in reliance on the contents of this message or any accompanying<br>-mail by a third party or otherwise. |  |  |  |