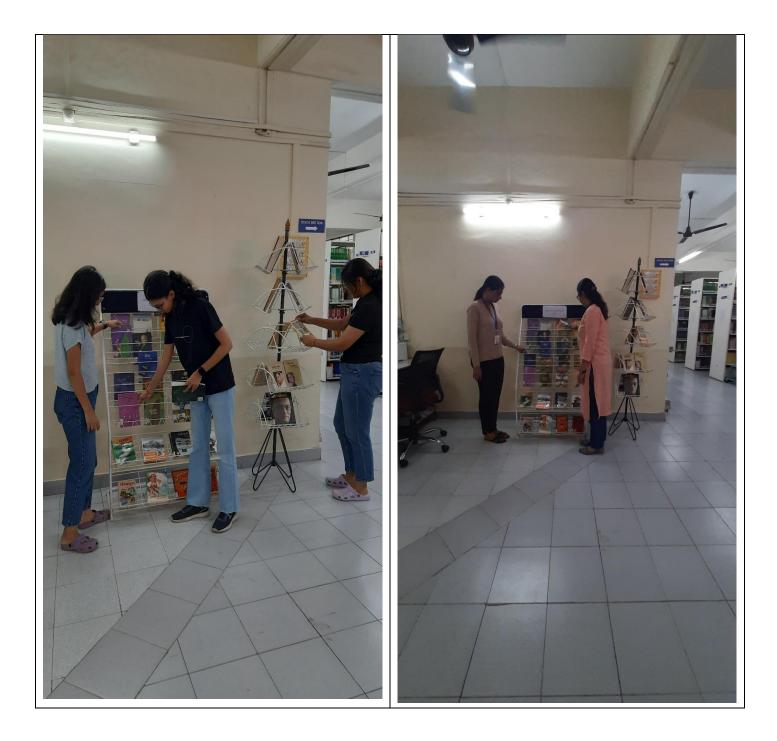

#### Marathi Bhasha Sanvardhan Pandharwada – January 2025

On the occasion of Marathi Bhasha Sanvardhan Pandharwada 2025, Library arranged display of selected Marathi Books in library to motivate users to issue and read Marathi books. Many students, teaching and non-teaching staff members visited library selected books, read them in library. Students and staff issued Marathi literature books from library.

### Photos: Students, Teaching and Non-teaching staff issuing Marathi Literature from Library