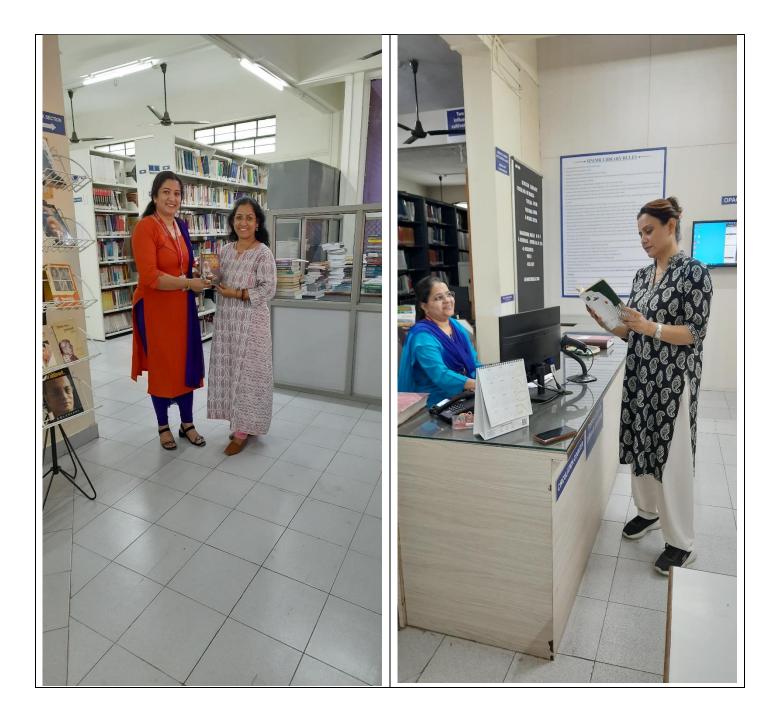

#### Marathi Bhasha Sanvardhan Pandharwada – January 2025

On the occasion of Marathi Bhasha Sanvardhan Pandharwada 2025, Library arranged display of selected Marathi Books in library to motivate users to issue and read Marathi books. Many students, teaching and non-teaching staff members visited library selected books, read them in library. Students and staff issued Marathi literature books from library.

### Photos: Students, Teaching and Non-teaching staff issuing Marathi Literature from Library