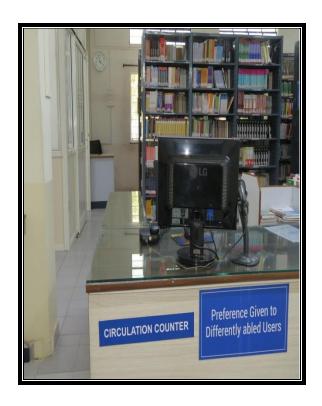

REPORT

Facilities Available in the Library for differently abled Users (Divyangjan)

| Sr.<br>No. | Facility                                    | Details of the Facility                                                                                                                                                                                                                                                                                                                                   |
|------------|---------------------------------------------|-----------------------------------------------------------------------------------------------------------------------------------------------------------------------------------------------------------------------------------------------------------------------------------------------------------------------------------------------------------|
| 1          | Ramp/Rails/Lift                             | Library is located on 1 <sup>st</sup> floor. But for differently abled users there is ramp on the ground floor which is connected to lift and then students can come to library through lift.                                                                                                                                                             |
| 2          | Provision of Wheel Chair                    | Wheel Chair is available for users, so that they can come to library on wheel chair using lift facility.                                                                                                                                                                                                                                                  |
| 3          | Braille Software                            | This facility is available in digital Library and Lab of the Institute for blind students.                                                                                                                                                                                                                                                                |
| 4          | Circulation<br>Counter                      | First preference is given to differently abled Users for library transactions                                                                                                                                                                                                                                                                             |
| 5          | Digital Library and Multimedia facility     | Preference is given to differently abled users to access digital Library with multimedia facility. OPAC facility is also available throughout the Institute.                                                                                                                                                                                              |
| 6          | Reading Room                                | Separate section is available for the differently abled students in reading room                                                                                                                                                                                                                                                                          |
| 7          | Remote Access<br>Facility                   | Differently abled Users can access e-resources, e-books, syllabus and question papers, etc. through remote access facility anywhere in the campus and outside campus. All these resources can be accessed through website of the Institute.                                                                                                               |
| 8          | ISL Dictionary<br>(Indian Sign<br>Language) | The link of this dictionary is available on the library page (Institute website) in order to abide by the provisions of RPwD Act, 2016 for the benefit of students/faculty/staff belonging to this category <a href="https://www.youtube.com/channel/UC3AcGIIqVI4nJWCwHgHFXtg/videos">https://www.youtube.com/channel/UC3AcGIIqVI4nJWCwHgHFXtg/videos</a> |

Ramp/Rail Lift

Wheel Chair

**Braille Software** 

**Circulation Counter** 

**Digital Library** 

**Reading Room**