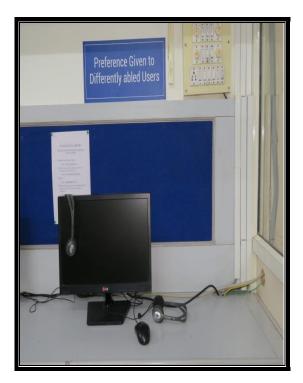

REPORT

Facilities Available in the Library for differently abled Users (Divyangjan)

| Sr.<br>No. | Facility                                    | Details of the Facility                                                                                                                                                                                                                                                                                                                                   |
|------------|---------------------------------------------|-----------------------------------------------------------------------------------------------------------------------------------------------------------------------------------------------------------------------------------------------------------------------------------------------------------------------------------------------------------|
| 1          | Ramp/Rails/Lift                             | Library is located on 1 <sup>st</sup> floor. But for differently abled users there is ramp on the ground floor which is connected to lift and then students can come to library through lift.                                                                                                                                                             |
| 2          | Provision of Wheel Chair                    | Wheel Chair is available for users, so that they can come to library on wheel chair using lift facility.                                                                                                                                                                                                                                                  |
| 3          | Braille Software                            | This facility is available in digital Library and Lab of the Institute for blind students.                                                                                                                                                                                                                                                                |
| 4          | Circulation<br>Counter                      | First preference is given to differently abled Users for library transactions                                                                                                                                                                                                                                                                             |
| 5          | Digital Library and Multimedia facility     | Preference is given to differently abled users to access digital Library with multimedia facility. OPAC facility is also available throughout the Institute.                                                                                                                                                                                              |
| 6          | Reading Room                                | Separate section is available for the differently abled students in reading room                                                                                                                                                                                                                                                                          |
| 7          | Remote Access<br>Facility                   | Differently abled Users can access e-resources, e-books, syllabus and question papers, etc. through remote access facility anywhere in the campus and outside campus. All these resources can be accessed through website of the Institute.                                                                                                               |
| 8          | ISL Dictionary<br>(Indian Sign<br>Language) | The link of this dictionary is available on the library page (Institute website) in order to abide by the provisions of RPwD Act, 2016 for the benefit of students/faculty/staff belonging to this category <a href="https://www.youtube.com/channel/UC3AcGIIqVI4nJWCwHgHFXtg/videos">https://www.youtube.com/channel/UC3AcGIIqVI4nJWCwHgHFXtg/videos</a> |

Ramp/Rail Lift

Wheel Chair

**Braille Software** 

**Circulation Counter** 

**Digital Library** 

**Reading Room**