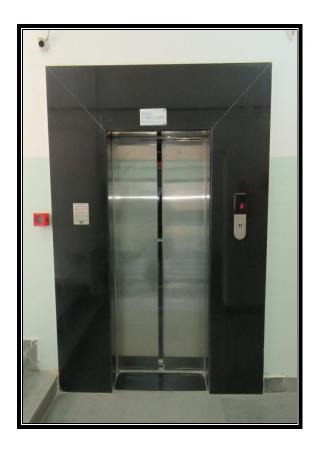

REPORT

Facilities Available in the Library for differently abled Users (Divyangjan)

| Sr.<br>No. | Facility                                    | Details of the Facility                                                                                                                                                                                                                                                                                                                                   |
|------------|---------------------------------------------|-----------------------------------------------------------------------------------------------------------------------------------------------------------------------------------------------------------------------------------------------------------------------------------------------------------------------------------------------------------|
| 1          | Ramp/Rails/Lift                             | Library is located on 1 <sup>st</sup> floor. But for differently abled users there is ramp on the ground floor which is connected to lift and then students can come to library through lift.                                                                                                                                                             |
| 2          | Provision of Wheel Chair                    | Wheel Chair is available for users, so that they can come to library on wheel chair using lift facility.                                                                                                                                                                                                                                                  |
| 3          | Braille Software                            | This facility is available in digital Library and Lab of the Institute for blind students.                                                                                                                                                                                                                                                                |
| 4          | Circulation<br>Counter                      | First preference is given to differently abled Users for library transactions                                                                                                                                                                                                                                                                             |
| 5          | Digital Library and Multimedia facility     | Preference is given to differently abled users to access digital Library with multimedia facility. OPAC facility is also available throughout the Institute.                                                                                                                                                                                              |
| 6          | Reading Room                                | Separate section is available for the differently abled students in reading room                                                                                                                                                                                                                                                                          |
| 7          | Remote Access<br>Facility                   | Differently abled Users can access e-resources, e-books, syllabus and question papers, etc. through remote access facility anywhere in the campus and outside campus. All these resources can be accessed through website of the Institute.                                                                                                               |
| 8          | ISL Dictionary<br>(Indian Sign<br>Language) | The link of this dictionary is available on the library page (Institute website) in order to abide by the provisions of RPwD Act, 2016 for the benefit of students/faculty/staff belonging to this category <a href="https://www.youtube.com/channel/UC3AcGIIqVI4nJWCwHgHFXtg/videos">https://www.youtube.com/channel/UC3AcGIIqVI4nJWCwHgHFXtg/videos</a> |

Ramp/Rail Lift

Wheel Chair

**Braille Software** 

**Circulation Counter** 

**Digital Library** 

**Reading Room**