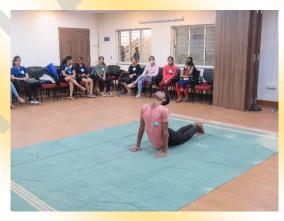

#### \* PANACHE

'PANACHE'... the most awaited intercollegiate cultural-sports event on Campus at HNIMR was organized on 26<sup>th</sup> Nov. 2021. The event was carried out following all Covid guidelines. This year the event consisted of 6 competitions like Solo Dance, Solo Song, Chess, Suryanamaskar, Mehendi and Rangoli etc. Students from colleges across Pune participated in the event. Under the guidance of institute's director Dr. Surya Ramdas, faculty event heads and all the student volunteers worked day in day out for the event to become a grand success. This event had become the talk of the town only because of their dedicated efforts for it. On the day a closing ceremony was organized with Prize distribution. For this we had a popular face of Marathi industry Ms. Parna Pethe. She felicitated the winners and wished them luck for the future endeavors. The event was a grand success... The evening attraction of the event was 'Cultural Program' by professional performers. For this we had Ms. Rama Kulkarni and Troop on campus. This performance proved to be stress buster for the students as well as staff. Through such events our students learn management principles, it helps in building their confidence, enhancing communication skills of the students, providing them a platform to execute strategic management and time management etc. Such events are integral part of our teaching-learning process.

**Glimpses of Panache Festival** 