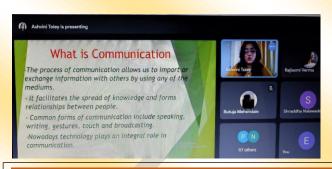

And the last day i. e: 9<sup>th</sup> Sept'2021 the session was taken by Ms. Ashvini Toley on "Art of Effective Communication". She is Director of Avani's Learning Centre. She elaborated on the basic principles of making your communication strong and impactful. She also helped the students by role play to

A glimpse of session with Ms. Ashvini Toley Ma'am

visualize the impact and then rectifying them. Regarding all the sessions due Attendance, Screenshots, and Feedbacks were duly taken from the students.