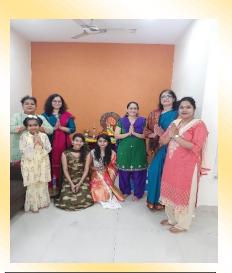

# **CULTURAL MEET AND GREET**

Glimpse of cultural meet and greet.

Students of the first year MBA had organized cultural meet and greet program on 31/7/2021 with our new director Dr. Mrs. Surya Ramdas ma'am. Program Started with welcome speech by Apurva Gune and Ganesh Vandana by Radhika Rahalkar. Then director mam addressed the students and motivated them. She said, "My aim would be to give the best to the students and I want my students to pass out with happy and smiley face. Together we can reach to the success. Nothing is impossible" she promised us to provide all the support from institute for better future of the students. Her speech was very insightful and inspirational. After the director's speech different performances took place. Anuja Deshpande handled the cultural performances. Aishwarya,

Maheshwari, Shraddha, Ketaki, Bhagyashree, Mrunal participated in the program. Then Rashmi gave vote of thanks. Rutuja Mehendale handled technical part like banner making, video editing and ppt. Dr. Sneha ma'am and Dr.

Manasi ma'am coordinated the program. Aarti Kondhalkar ma'am provided the technical support. The program went very well and girls enjoyed it a lot. It ended on a very positive note.